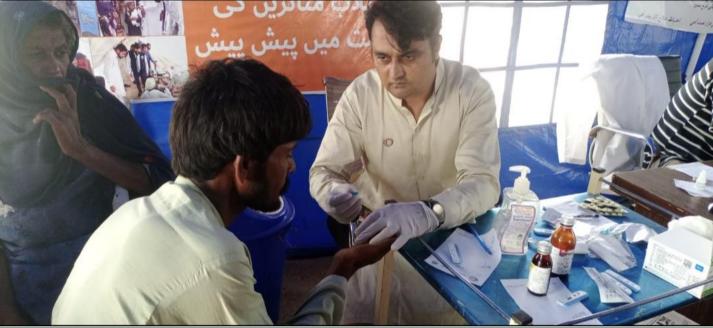

In response to the rains and flood emergency, PPHI Sindh along with Health Department, Government of Sindh took prompt actions to tackle the situation. Instantly all the PPHI Sindh Regional Directors (RDs) and District Managers (DMs) were directed to be sensitised and take extra efforts to cater to this challenge. All the Health Facilities under the management control of PPHI Sindh were strictly directed to take all necessary measures to face the situation. The measures included availability of staff, availability of medicines, treating the incoming patients and intimating the higher management regarding any outbreaks, emergencies and other calamities. Moreover, field medical camps were established in all flood hit areas that were disconnected from regular communications. The villages affected by rain water and hill-torrents were specifically targeted for medical aid. This whole activity was done in coordination with District Administration and District Health Management to get maximum results in tackling the disastrous situation in Sindh.