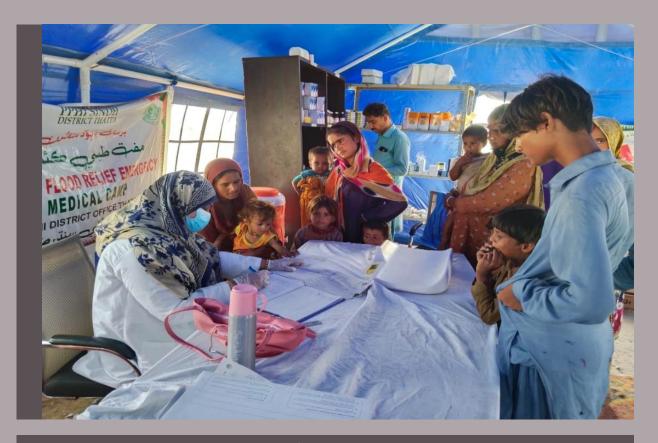

In response to the rains and flood emergency, PPHI Sindh along with Health Department, Government of Sindh took prompt actions to tackle the situation. Instantly all the PPHI Sindh Regional Directors (RDs) and District Managers (DMs) were directed to be sensitised and take extra efforts to cater to this challenge. All the Health Facilities under the management control of PPHI Sindh were strictly directed to take all necessary measures to face the situation. The measures included availability of staff, availability of medicines, treating the incoming patients and intimating the higher management regarding any outbreaks, emergencies and other calamities. Moreover, field medical camps were established in all flood hit areas that were disconnected from regular communications. The villages affected by rain water and hill-torrents were specifically targeted for medical aid. This whole activity was done in coordination with District Administration and District Health Management to get maximum results in tackling the disastrous situation in Sindh.

### **District Jamshoro**

### **Rain Emergency Relief Photos - District Jamshoro**

An IDP PW woman gave birth through C section referred to LUMHS

MRC at Chowthambi Camp

Screen and enrollment of SAM cases

MRC at Talti site

MRC at Toung