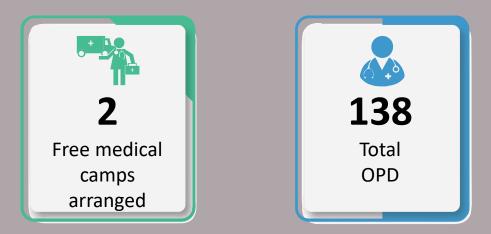

## Data for 28<sup>th</sup> October 2022

**22** Total Free Medical Camps Arranged throughout Sindh

**1,643** Total OPD Cases throughout Sindh