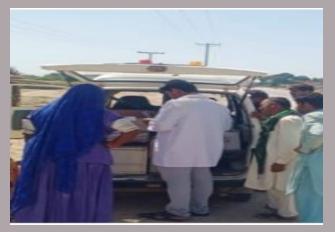

### **District Sujawal**

#### **Rain Emergency Relief Photos - District Sujawal**

camp at Nodo Baran

camp at Dam Damo