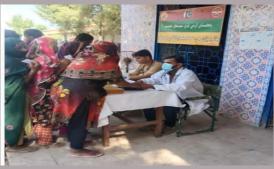

### **District Jamshoro**

### **Rain Emergency Relief Photos - District Jamshoro**

An IDP PW woman gave birth through C section referred to LUMHS

MRC at Chowthambi Camp

Screen and enrollment of SAM cases

MRC at Talti site

MRC at Toung