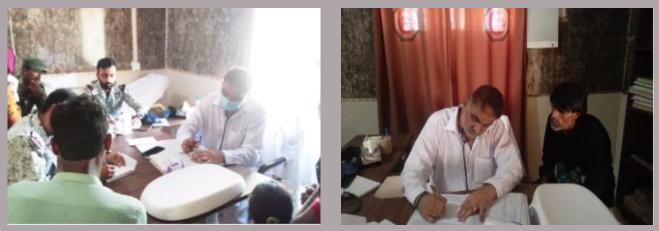

### **District Jamshoro**

### **Rain Emergency Relief Photos - District Jamshoro**

An IDP PW woman gave birth through C section referred to LUMHS

MRC at Chowthambi Camp

Screen and enrollment of SAM cases

MRC at Talti site

MRC at Toung