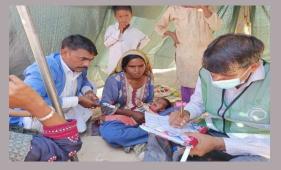

### **District Jamshoro**

### **Rain Emergency Relief Photos - District Jamshoro**

An IDP PW woman gave birth through C section referred to LUMHS

MRC at Chowthambi Camp

Screen and enrollment of SAM cases

MRC at Talti site

MRC at Toung