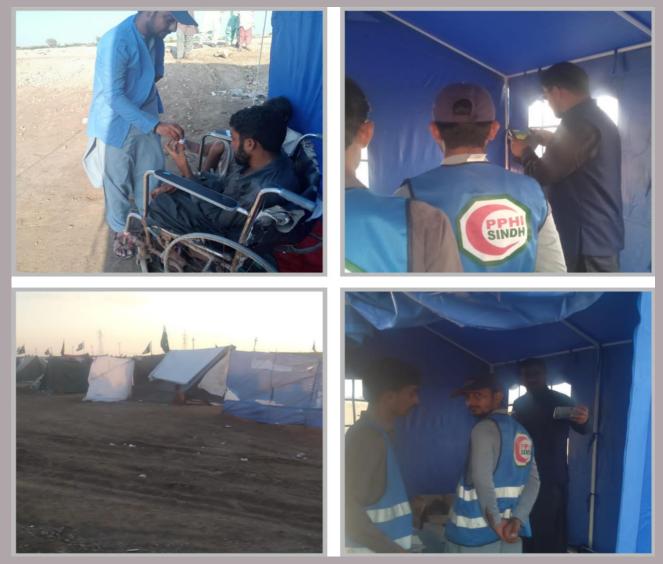

### **District Sujawal**

#### **Rain Emergency Relief Photos - District Sujawal**

camp at Nodo Baran

camp at Dam Damo