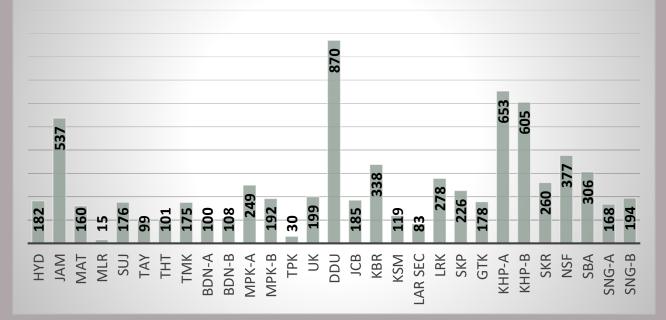

#### Details of Medical Relief Camps arranged by PPHI Sindh during Flood Emergency till (28<sup>th</sup> October 2022)

## District wise data till 28<sup>th</sup> October 2022

| Sr. | District | Camps Till 28 <sup>st</sup><br>Oct | OPD Till 28 <sup>st</sup> Oct |
|-----|----------|------------------------------------|-------------------------------|
| 1   | HYD      | 182                                | 31,168                        |
| 2   | JAM      | 537                                | 124,424                       |
| 3   | MAT      | 160                                | 19,995                        |
| 4   | MLR      | 15                                 | 1,878                         |
| 5   | SUJ      | 176                                | 36,098                        |
| 6   | ТАҮ      | 99                                 | 18,127                        |
| 7   | тнт      | 101                                | 14,071                        |
| 8   | тмк      | 175                                | 19,169                        |
| 9   | BDN-A    | 100                                | 9,388                         |
| 10  | BDN-B    | 108                                | 22,173                        |
| 11  | МРК-А    | 249                                | 38,264                        |
| 12  | МРК-В    | 192                                | 20,870                        |
| 13  | ТРК      | 30                                 | 1,677                         |
| 14  | ик       | 199                                | 39,938                        |
| 15  | DDU      | 870                                | 134,324                       |
| 16  | JCB      | 185                                | 44,924                        |
| 17  | KBR      | 338                                | 78,297                        |
| 18  | KSM      | 119                                | 21,215                        |
| 19  | LAR SEC  | 83                                 | 48,856                        |
| 20  | LRK      | 278                                | 65,581                        |
| 21  | SKP      | 226                                | 32,875                        |
| 22  | GTK      | 178                                | 38,649                        |
| 23  | KHP-A    | 653                                | 106,589                       |
| 24  | КНР-В    | 605                                | 98,991                        |
| 25  | SKR      | 260                                | 48,939                        |
| 26  | NSF      | 377                                | 41,009                        |
| 27  | SBA      | 306                                | 80,668                        |
| 28  | SNG-A    | 168                                | 42,683                        |
| 29  | SNG-B    | 194                                | 28,919                        |
|     | Total    | 7,163                              | 1,309,759                     |