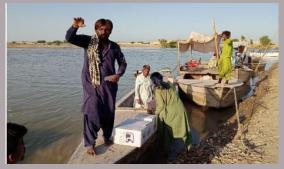

### **District Jamshoro**

### **Rain Emergency Relief Photos - District Jamshoro**

An IDP PW woman gave birth through C section referred to LUMHS

MRC at Chowthambi Camp

Screen and enrollment of SAM cases

MRC at Talti site

MRC at Toung