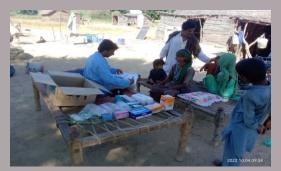

## **District Naushahro Feroze**

#### **Rain Emergency Relief Photos - District Naushahro Feroze**

Rain Emergency Medical Relief Camp-at Village Mirzapur, Arranged by RHC Halani Team

Rain Emergency Medical Relief Camp-at Village Abdul Razzaq Shar , Arranged by MCHC MSJW Team.