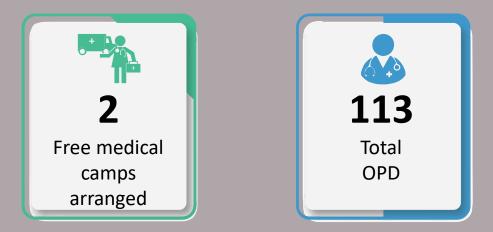

## Data for 28<sup>th</sup> October 2022

**22** Total Free Medical Camps Arranged throughout Sindh

**1,643** Total OPD Cases throughout Sindh