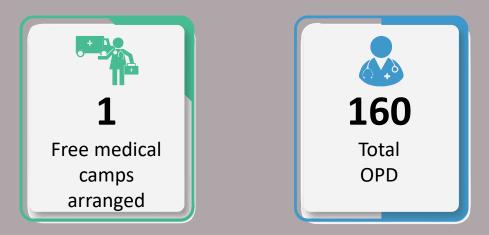

## Data for 28<sup>th</sup> October 2022

**22** Total Free Medical Camps Arranged throughout Sindh

**1,643** Total OPD Cases throughout Sindh