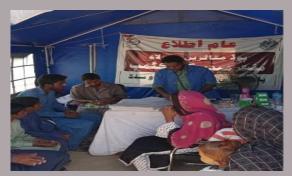

### **District Sujawal**

#### **Rain Emergency Relief Photos - District Sujawal**

camp at Nodo Baran

camp at Dam Damo