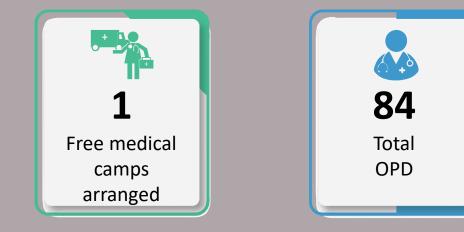

## Data for 28<sup>th</sup> October 2022

**22** Total Free Medical Camps Arranged throughout Sindh

**1,643** Total OPD Cases throughout Sindh