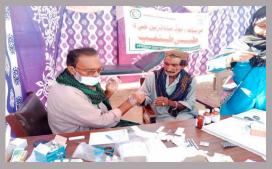

### **District Badin-A**

#### **Rain Emergency Relief Photos - District Badin-A**

Medical Camp Village Hayat Khaskheli, UC Khairpur Gamboh, Taluka Tandobago- District Badin-A