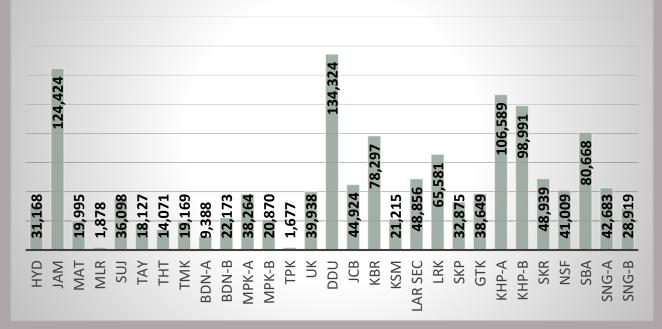

### **District wise Number of OPD**

## District wise data till 28<sup>th</sup> October 2022

| Sr. | District | Camps Till 28 <sup>st</sup><br>Oct | OPD Till 28 <sup>st</sup> Oct |
|-----|----------|------------------------------------|-------------------------------|
| 1   | HYD      | 182                                | 31,168                        |
| 2   | JAM      | 537                                | 124,424                       |
| 3   | MAT      | 160                                | 19,995                        |
| 4   | MLR      | 15                                 | 1,878                         |
| 5   | SUJ      | 176                                | 36,098                        |
| 6   | ТАҮ      | 99                                 | 18,127                        |
| 7   | тнт      | 101                                | 14,071                        |
| 8   | тмк      | 175                                | 19,169                        |
| 9   | BDN-A    | 100                                | 9,388                         |
| 10  | BDN-B    | 108                                | 22,173                        |
| 11  | МРК-А    | 249                                | 38,264                        |
| 12  | МРК-В    | 192                                | 20,870                        |
| 13  | ТРК      | 30                                 | 1,677                         |
| 14  | ик       | 199                                | 39,938                        |
| 15  | DDU      | 870                                | 134,324                       |
| 16  | JCB      | 185                                | 44,924                        |
| 17  | KBR      | 338                                | 78,297                        |
| 18  | KSM      | 119                                | 21,215                        |
| 19  | LAR SEC  | 83                                 | 48,856                        |
| 20  | LRK      | 278                                | 65,581                        |
| 21  | SKP      | 226                                | 32,875                        |
| 22  | GTK      | 178                                | 38,649                        |
| 23  | KHP-A    | 653                                | 106,589                       |
| 24  | КНР-В    | 605                                | 98,991                        |
| 25  | SKR      | 260                                | 48,939                        |
| 26  | NSF      | 377                                | 41,009                        |
| 27  | SBA      | 306                                | 80,668                        |
| 28  | SNG-A    | 168                                | 42,683                        |
| 29  | SNG-B    | 194                                | 28,919                        |
|     | Total    | 7,163                              | 1,309,759                     |