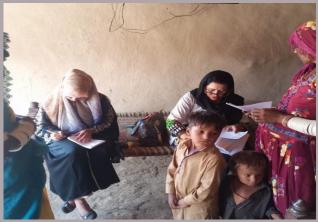

### **District Sujawal**

#### **Rain Emergency Relief Photos - District Sujawal**

camp at Nodo Baran

camp at Dam Damo