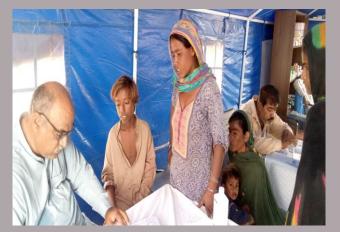

### **District Sujawal**

#### **Rain Emergency Relief Photos - District Sujawal**

camp at Nodo Baran

camp at Dam Damo