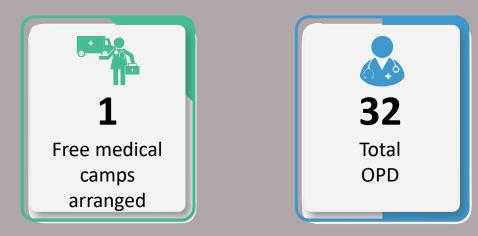

## Data for 28<sup>th</sup> October 2022

**22** Total Free Medical Camps Arranged throughout Sindh

**1,643** Total OPD Cases throughout Sindh