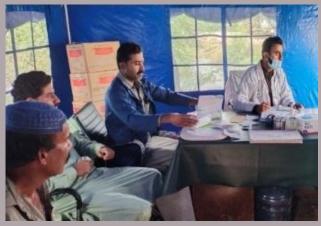

### **District Jamshoro**

### **Rain Emergency Relief Photos - District Jamshoro**

An IDP PW woman gave birth through C section referred to LUMHS

MRC at Chowthambi Camp

Screen and enrollment of SAM cases

MRC at Talti site

MRC at Toung