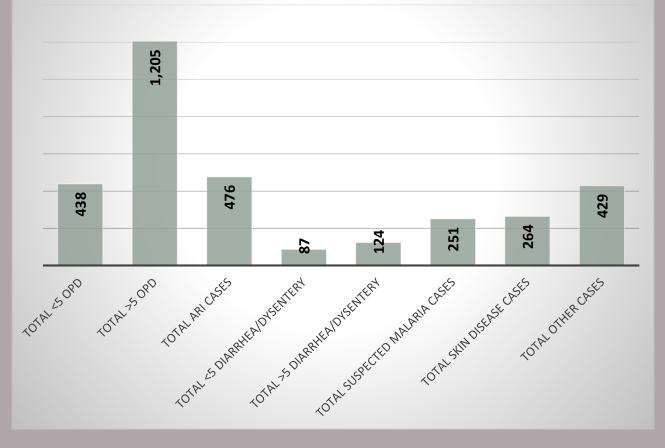

### Category wise division of Total OPD Cases on 28<sup>th</sup> October 2022

## Data for 28<sup>th</sup> October 2022

| Indicators                                            |  | Total Numbers |                |  |
|-------------------------------------------------------|--|---------------|----------------|--|
|                                                       |  | October 2022  | Overall So Far |  |
| Total number of free mobile medical<br>camps arranged |  | 22            | 7,163          |  |
| Total OPD                                             |  | 1,643         | 1,309,759      |  |
| Total number of <5 OPD                                |  | 438           | 326,216        |  |
| Total number of >5 OPD                                |  | 1,205         | 983,543        |  |
| Total number of ARI                                   |  | 476           | 280,423        |  |
| Total number of <5 yrs<br>diarrhea/cholera/dysentery  |  | 87            | 118,832        |  |
| Total number of >5 yrs<br>diarrhea/cholera/dysentery  |  | 124           | 110,954        |  |
| Total number of suspected malaria                     |  | 251           | 140,327        |  |
| Total number of patients with skin diseases           |  | 264           | 309,813        |  |
| Total number of patients with other diseases          |  | 429           | 349,391        |  |