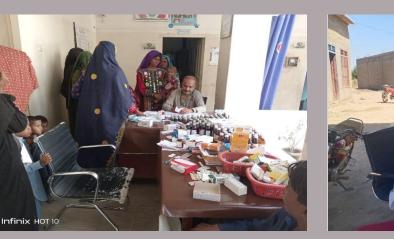

### **District Jamshoro**

### **Rain Emergency Relief Photos - District Jamshoro**

An IDP PW woman gave birth through C section referred to LUMHS

MRC at Chowthambi Camp

Screen and enrollment of SAM cases

MRC at Talti site

MRC at Toung