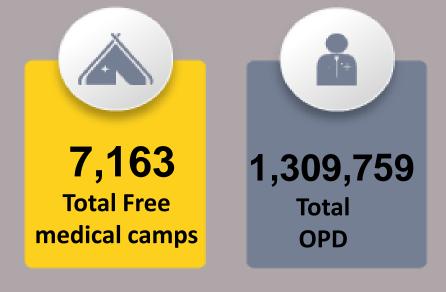

## Data for 28<sup>th</sup> October 2022

| Indicators                                            |  | Total Numbers |                |  |
|-------------------------------------------------------|--|---------------|----------------|--|
|                                                       |  | October 2022  | Overall So Far |  |
| Total number of free mobile medical<br>camps arranged |  | 22            | 7,163          |  |
| Total OPD                                             |  | 1,643         | 1,309,759      |  |
| Total number of <5 OPD                                |  | 438           | 326,216        |  |
| Total number of >5 OPD                                |  | 1,205         | 983,543        |  |
| Total number of ARI                                   |  | 476           | 280,423        |  |
| Total number of <5 yrs<br>diarrhea/cholera/dysentery  |  | 87            | 118,832        |  |
| Total number of >5 yrs<br>diarrhea/cholera/dysentery  |  | 124           | 110,954        |  |
| Total number of suspected malaria                     |  | 251           | 140,327        |  |
| Total number of patients with skin diseases           |  | 264           | 309,813        |  |
| Total number of patients with other diseases          |  | 429           | 349,391        |  |

## District wise data till 28<sup>th</sup> October 2022

| Sr. | District | Camps Till 28 <sup>st</sup><br>Oct | OPD Till 28 <sup>st</sup> Oct |
|-----|----------|------------------------------------|-------------------------------|
| 1   | HYD      | 182                                | 31,168                        |
| 2   | JAM      | 537                                | 124,424                       |
| 3   | MAT      | 160                                | 19,995                        |
| 4   | MLR      | 15                                 | 1,878                         |
| 5   | SUJ      | 176                                | 36,098                        |
| 6   | ТАҮ      | 99                                 | 18,127                        |
| 7   | тнт      | 101                                | 14,071                        |
| 8   | тмк      | 175                                | 19,169                        |
| 9   | BDN-A    | 100                                | 9,388                         |
| 10  | BDN-B    | 108                                | 22,173                        |
| 11  | МРК-А    | 249                                | 38,264                        |
| 12  | МРК-В    | 192                                | 20,870                        |
| 13  | ТРК      | 30                                 | 1,677                         |
| 14  | ик       | 199                                | 39,938                        |
| 15  | DDU      | 870                                | 134,324                       |
| 16  | JCB      | 185                                | 44,924                        |
| 17  | KBR      | 338                                | 78,297                        |
| 18  | KSM      | 119                                | 21,215                        |
| 19  | LAR SEC  | 83                                 | 48,856                        |
| 20  | LRK      | 278                                | 65,581                        |
| 21  | SKP      | 226                                | 32,875                        |
| 22  | GTK      | 178                                | 38,649                        |
| 23  | KHP-A    | 653                                | 106,589                       |
| 24  | КНР-В    | 605                                | 98,991                        |
| 25  | SKR      | 260                                | 48,939                        |
| 26  | NSF      | 377                                | 41,009                        |
| 27  | SBA      | 306                                | 80,668                        |
| 28  | SNG-A    | 168                                | 42,683                        |
| 29  | SNG-B    | 194                                | 28,919                        |
|     | Total    | 7,163                              | 1,309,759                     |

## Data for 28<sup>th</sup> October 2022

**22** Total Free Medical Camps Arranged throughout Sindh

**1,643** Total OPD Cases throughout Sindh