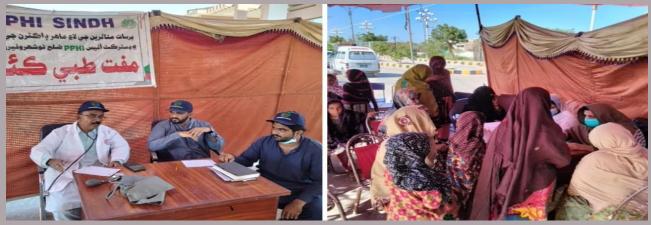

### **District Jamshoro**

### **Rain Emergency Relief Photos - District Jamshoro**

An IDP PW woman gave birth through C section referred to LUMHS

MRC at Chowthambi Camp

Screen and enrollment of SAM cases

MRC at Talti site

MRC at Toung