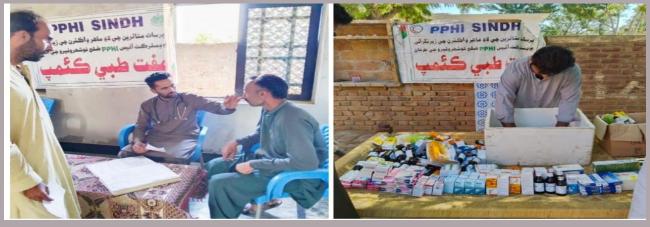

### **District Sujawal**

#### **Rain Emergency Relief Photos - District Sujawal**

camp at Nodo Baran

camp at Dam Damo