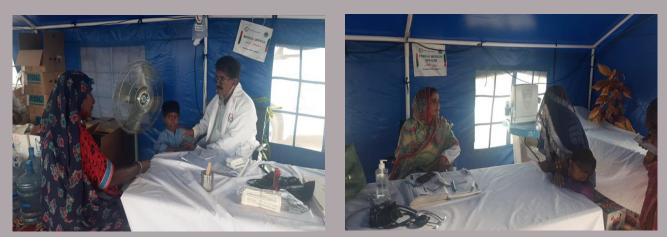

### **District Umerkot**

#### **Rain Emergency Relief Photos - District Umerkot**

Improvised 24/7 Health Facility Tent City

Free Medical Camp Rain Emergency Fix Site Chachro Road